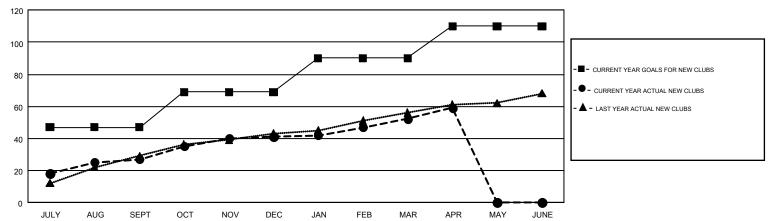

## GOALS AND ACTUAL NEW CLUBS CUMULATIVE

## GMT MONTHLY MEMBERSHIP PROGRESS REPORT

Results as of: 4/30/2018

Multiple District 321

GMT: ANIL TULSYAN

LOCATION: INDIA

GMT CA 6

| Clubs         |               |           |               | Members               |                           |                         |                                                    |  |
|---------------|---------------|-----------|---------------|-----------------------|---------------------------|-------------------------|----------------------------------------------------|--|
|               | RESULTS FOR   | 2017-2018 |               | RESULTS FOR 2017-2018 |                           |                         |                                                    |  |
| QUARTER       | NEW CLUB GOAL | NEW CLUBS | DROPPED CLUBS | QUARTER               | MEMBER GROWTH NET<br>GOAL | MEMBER GROWTH<br>ACTUAL | DROPPED<br>MEMBERS ACTUAL<br>(including transfers) |  |
| JULY/AUG/SEPT | 47            | 27        | 5             | JULY/AUG/SEPT         | 645                       | 1,336                   | 1,616                                              |  |
| OCT/NOV/DEC   | 22            | 14        | 38            | OCT/NOV/DEC           | 600                       | 899                     | 1,498                                              |  |
| JAN/FEB/MAR   | 21            | 11        | 2             | JAN/FEB/MAR           | 570                       | 1,911                   | 722                                                |  |
| APR/MAY/JUNE  | 20            | 7         | 0             | APR/MAY/JUNE          | 245                       | 604                     | 271                                                |  |