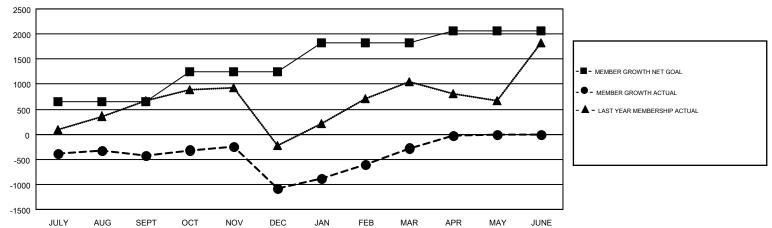

## GOALS AND ACTUAL MEMBERS CUMULATIVE

| DROPPED CLUBS: 45  DROPPED MEMBERS |       | 510 CLUBS OF 1006 ADDED 1 OR MORE NEW MEMBERS | GENDER DISTR<br>MALE<br>FEMALE | 23,242 (72.77%)<br>8,698 (27.23%) |        |  |
|------------------------------------|-------|-----------------------------------------------|--------------------------------|-----------------------------------|--------|--|
| DECEASED                           | 67    | CLICK HERE FOR CUMULATIVE                     | TOTAL FAMILY UNIT MEMBERS      |                                   | 14,427 |  |
| CLUB CANCELLED 805 OTHER 3,235     |       | MEMBERSHIP DATA                               | FAMILY MEMBERS PAYING HALF     |                                   | 8,125  |  |
| TOTAL                              | 4,107 |                                               | DOES                           |                                   |        |  |

## GMT MONTHLY MEMBERSHIP PROGRESS REPORT

Results as of: 4/30/2018

Multiple District 321

GMT: ANIL TULSYAN

LOCATION: INDIA

GMT CA 6

| Clubs         |               |           |               | Members               |                           |                         |                                                    |  |
|---------------|---------------|-----------|---------------|-----------------------|---------------------------|-------------------------|----------------------------------------------------|--|
|               | RESULTS FOR   | 2017-2018 |               | RESULTS FOR 2017-2018 |                           |                         |                                                    |  |
| QUARTER       | NEW CLUB GOAL | NEW CLUBS | DROPPED CLUBS | QUARTER               | MEMBER GROWTH NET<br>GOAL | MEMBER GROWTH<br>ACTUAL | DROPPED<br>MEMBERS ACTUAL<br>(including transfers) |  |
| JULY/AUG/SEPT | 47            | 27        | 5             | JULY/AUG/SEPT         | 645                       | 1,336                   | 1,616                                              |  |
| OCT/NOV/DEC   | 22            | 14        | 38            | OCT/NOV/DEC           | 600                       | 899                     | 1,498                                              |  |
| JAN/FEB/MAR   | 21            | 11        | 2             | JAN/FEB/MAR           | 570                       | 1,911                   | 722                                                |  |
| APR/MAY/JUNE  | 20            | 7         | 0             | APR/MAY/JUNE          | 245                       | 604                     | 271                                                |  |